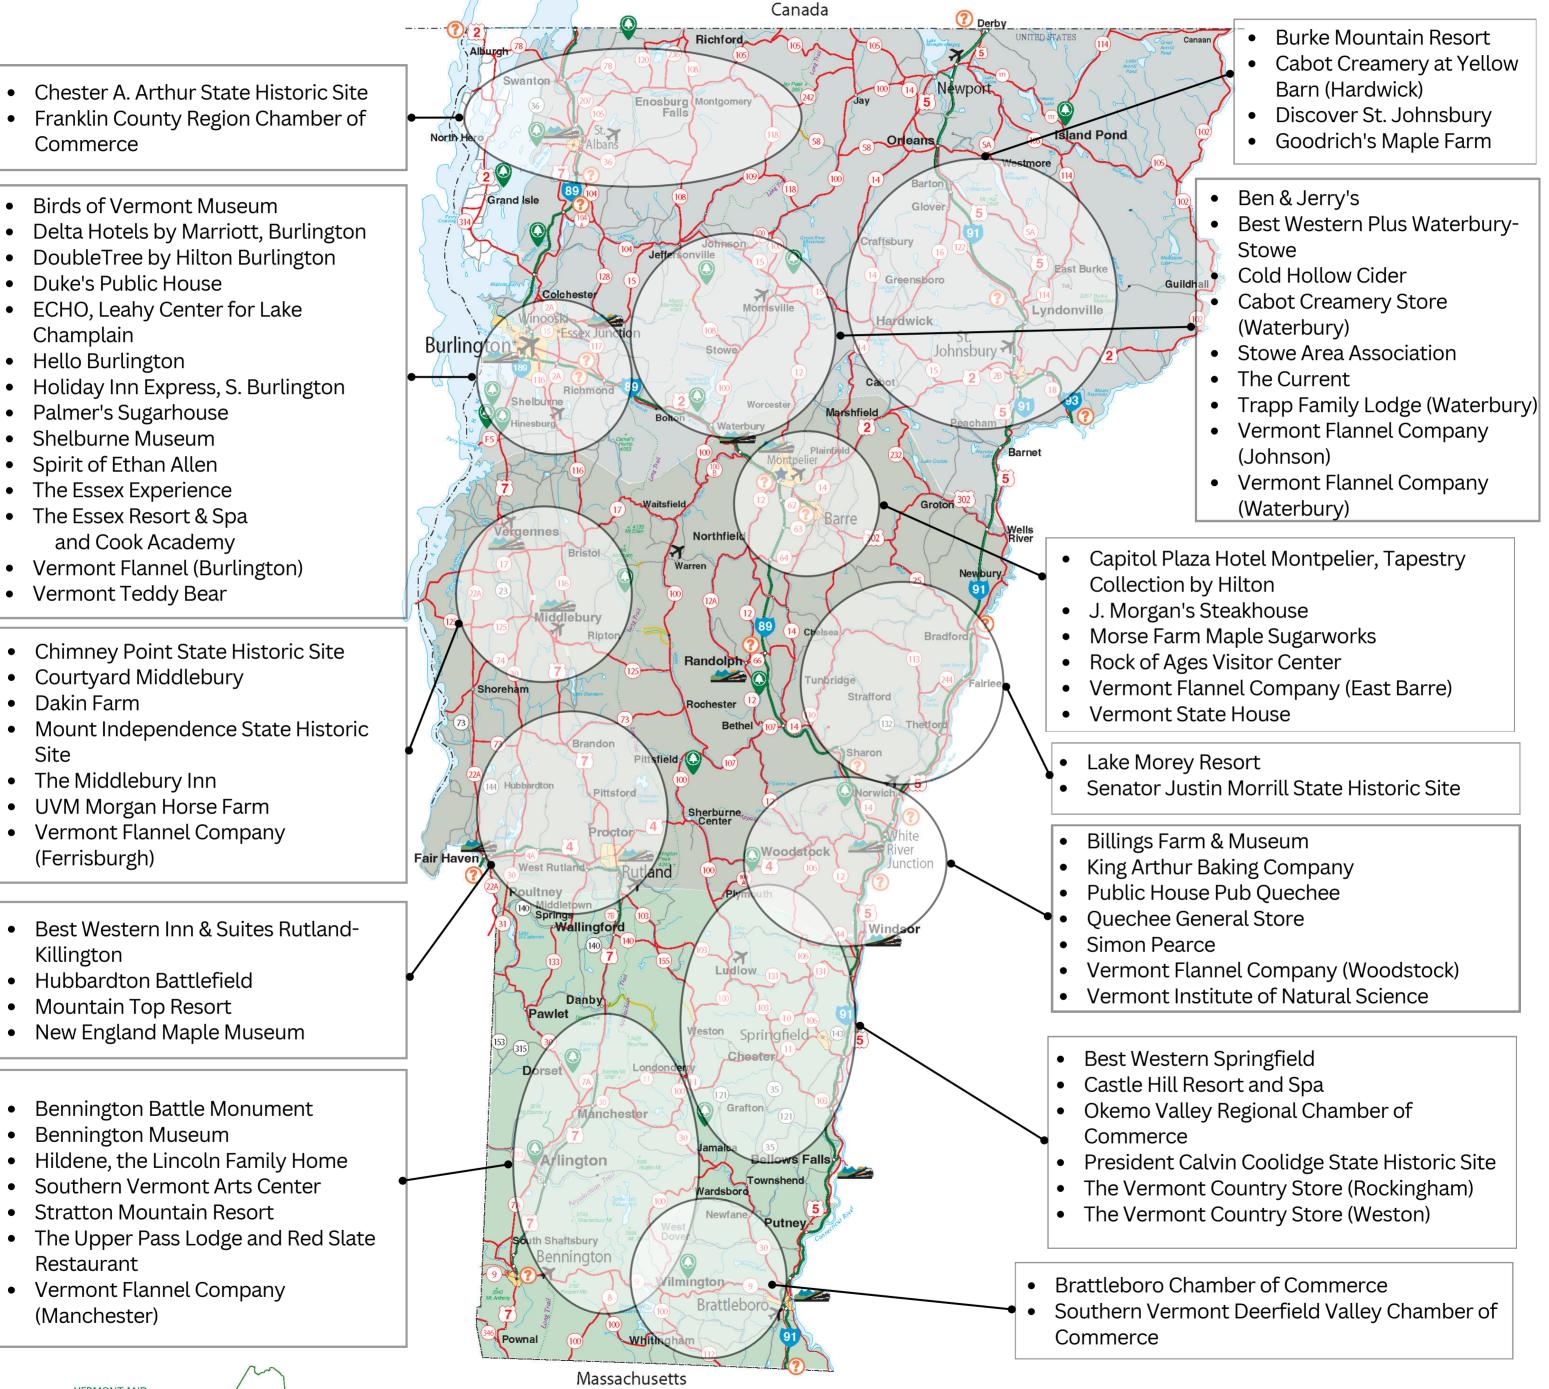

## NORTH

Enjoy the big-city charm of Burlington or explore the uncrowded spaces, and pristine lakes and forests of the Northeast Kingdom. Great shopping, dining, and cultural attractions await.

### CENTRAL

Head to the heart of the Green Mountains, known for its diverse outdoor recreation opportunities. Enjoy the many attractions, agricultural experiences, and historic sites. Home to Montpelier, Vermont's capital city.

## SOUTH

Southern Vermont offers its own set of downtowns and villages steeped in history. Beautiful views, incredible art, and plenty of local food and drink to fill you up after a long

MAGE COURTESY OF TRAPP FAMILY LODGE (STOWE)

day exploring off the beaten path.